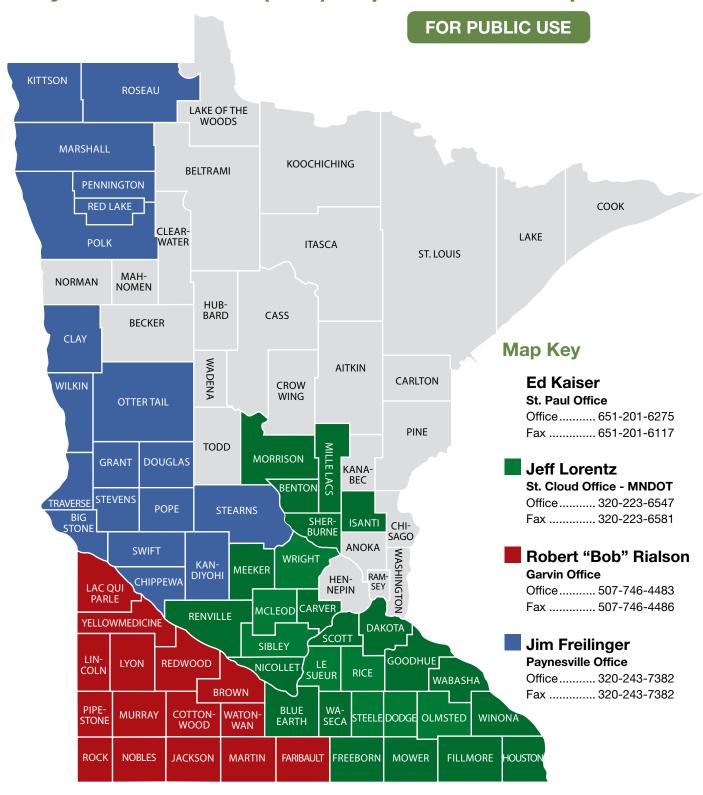

## **Anhydrous Ammonia (NH3) Inspection Area Map**

## **Anhydrous Ammonia (NH3) Inspectors & Assigned Counties**

| Inspector & Assigned Counties |                |              |
|-------------------------------|----------------|--------------|
| Bob Rialson                   | Jim Freilinger | Jeff Lorentz |
| Brown                         | Big Stone      | Benton       |
| Cottonwood                    | Chippewa       | Blue Earth   |
| Faribault                     | Clay           | Carver       |
| Jackson                       | Douglas        | Dakota       |
| Lac Qui Parle                 | Grant          | Dodge        |
| Lincoln                       | Kandiyohi      | Fillmore     |
| Lyon                          | Kittson        | Freeborn     |
| Martin                        | Marshall       | Goodhue      |
| Murray                        | Ottertail      | Houston      |
| Nobles                        | Pennington     | Isanti       |
| Pipestone                     | Polk           | Le Sueur     |
| Redwood                       | Pope           | McLeod       |
| Rock                          | Red Lake       | Meeker       |
| Watonwan                      | Roseau         | Mille Lacs   |
| Yellow Medicine               | Stearns        | Morrison     |
|                               | Stevens        | Mower        |
|                               | Swift          | Nicollet     |
|                               | Traverse       | Olmsted      |
|                               | Wilkin         | Renville     |
|                               |                | Rice         |
|                               |                | Scott        |
|                               |                | Sherburne    |
|                               |                | Sibley       |
|                               |                | Steele       |
|                               |                | Wabasha      |
|                               |                | Waseca       |
|                               |                | Winona       |
|                               |                | Wright       |