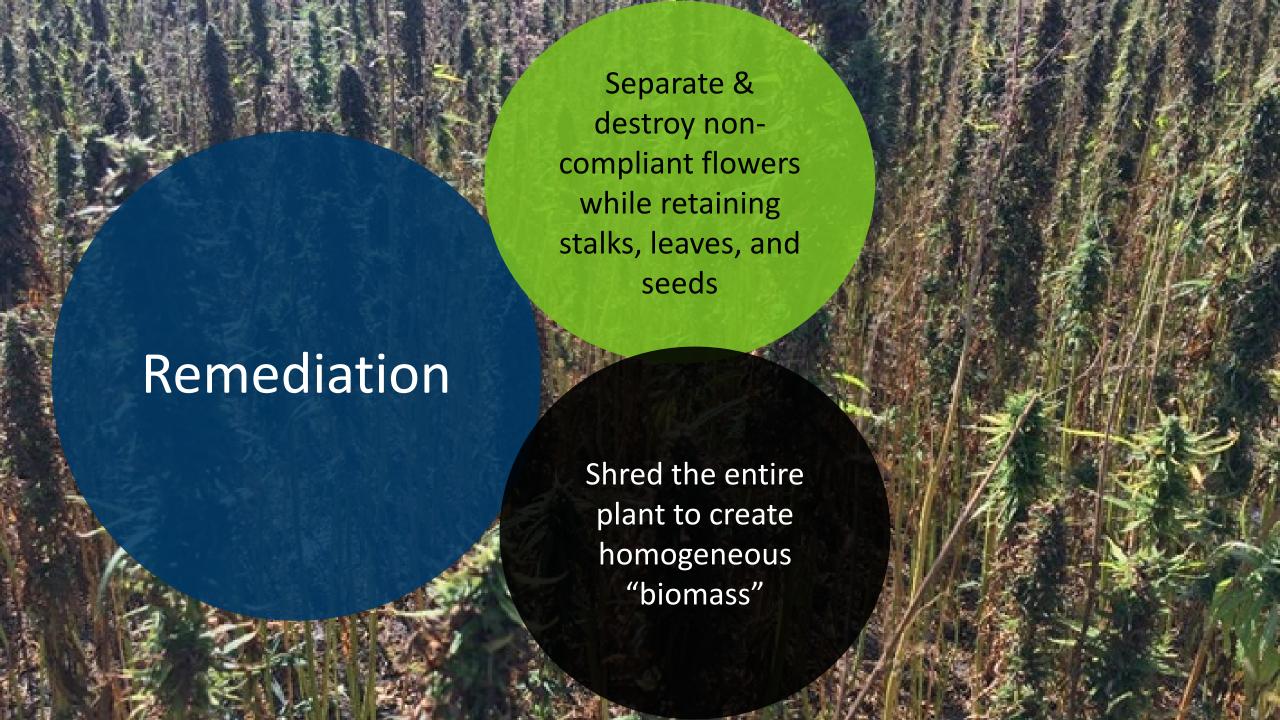

#### 2022 Failures

- Approximately 9% of samples failed the initial THC test
- Lower than 2021 (12% failure rate)

- 2 negligent violations were issued
- Negligent violation is issued for anything testing over 1%

### Remediation

- Second Year
- 10 remediation attempts
- 80% of attempts were successful