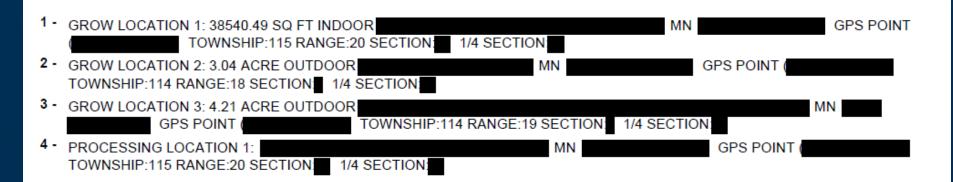

#### **Hemp Program License**

License Number: 202

Pursuant to Minnesota Statutes Chapter 18K and the Minnesota state plan, the above-named person/business is authorized to act as a Grower or Processor or both based on the locations listed below.

Effective Date: 01/01/2021 Expiration Date: 12/31/2021

Physical Locations: