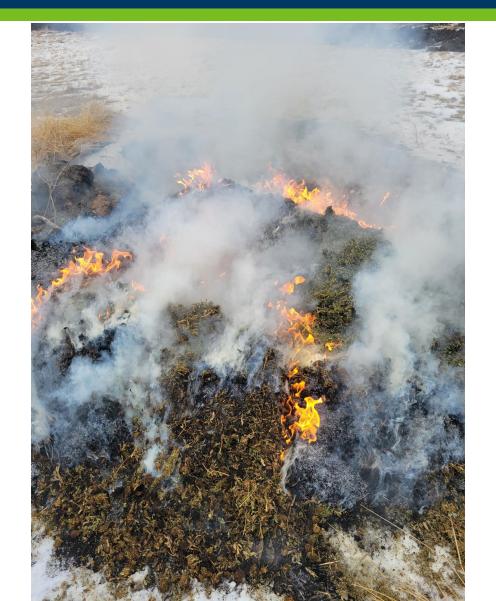

### THC Testing

- Sample is sent to Legend Technical Services for THC analysis
- THC test results must be 0.30% or less to be legal hemp- factoring in the measurement of uncertainty
- Over 0.30% can request a retest, remediate, or destroy

#### 2022 Failures

- Approximately 9% of samples failed the initial THC test
- Lower than 2021 (12% failure rate)

- 2 negligent violations were issued
- Negligent violation is issued for anything testing over 1%

### Remediation

- Second Year
- 10 remediation attempts
- 80% of attempts were successful