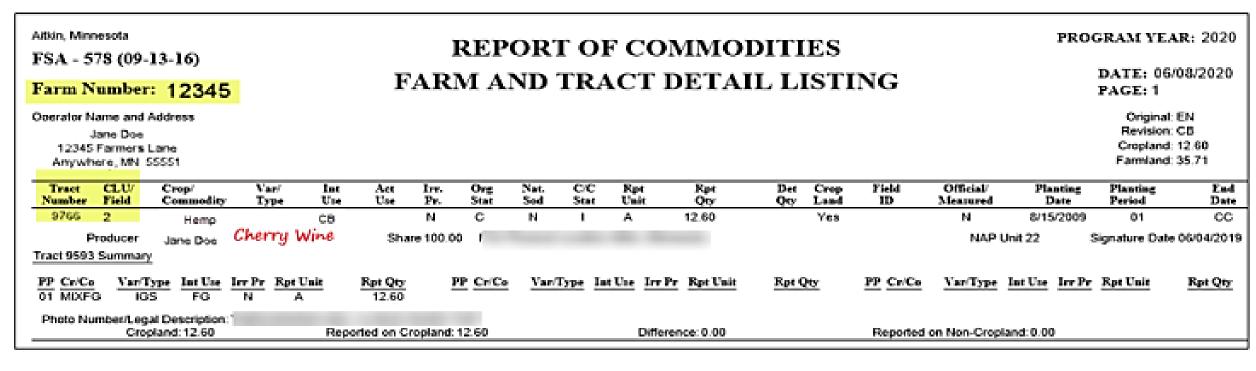

#### EXAMPLE OF FSA- 578 REPORT OF COMMODITIES FORM

**Hemp Lot Number = Farm Number- Tract Number- Field Number 12345-9766-2** 

Enter in a Hemp Lot Number in the space below. The Hemp Lot Number must be your Farm Service Agency (FSA)-assigned field number (Farm Number/Tract Number/Field Number, example: 12345-9766-2). As required under the federal Farm Bill and the Minnesota state hemp plan, you must put in your FSA field number on the form. If you do not have an FSA field number, then you must contact the FSA first before submitting this form.