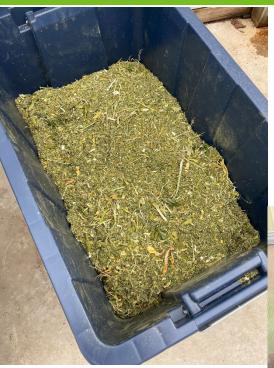

### Remediation

- Second Year
- 10 remediation attempts
- 80% of attempts were successful