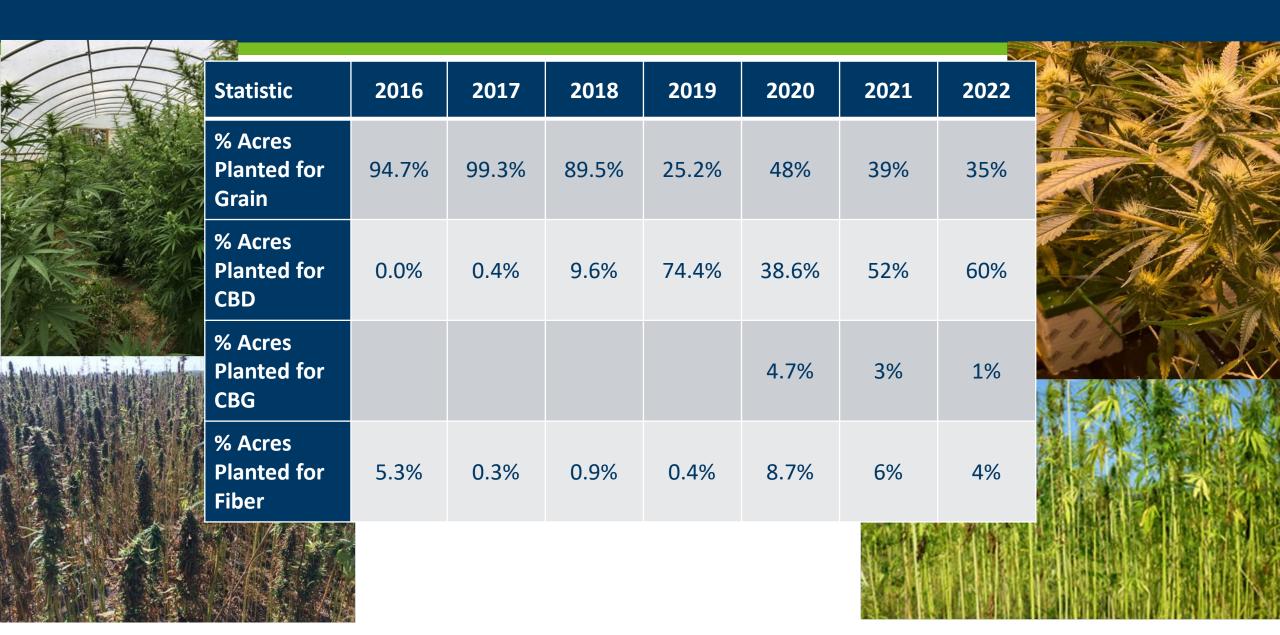

#### Minnesota Stats

|   |                         |      |       |        |         |           | A STATE OF THE PARTY OF THE PAR |         |      |
|---|-------------------------|------|-------|--------|---------|-----------|--------------------------------------------------------------------------------------------------------------------------------------------------------------------------------------------------------------------------------------------------------------------------------------------------------------------------------------------------------------------------------------------------------------------------------------------------------------------------------------------------------------------------------------------------------------------------------------------------------------------------------------------------------------------------------------------------------------------------------------------------------------------------------------------------------------------------------------------------------------------------------------------------------------------------------------------------------------------------------------------------------------------------------------------------------------------------------------------------------------------------------------------------------------------------------------------------------------------------------------------------------------------------------------------------------------------------------------------------------------------------------------------------------------------------------------------------------------------------------------------------------------------------------------------------------------------------------------------------------------------------------------------------------------------------------------------------------------------------------------------------------------------------------------------------------------------------------------------------------------------------------------------------------------------------------------------------------------------------------------------------------------------------------------------------------------------------------------------------------------------------------|---------|------|
|   | Statistic               | 2016 | 2017  | 2018   | 2019    | 2020      | 2021                                                                                                                                                                                                                                                                                                                                                                                                                                                                                                                                                                                                                                                                                                                                                                                                                                                                                                                                                                                                                                                                                                                                                                                                                                                                                                                                                                                                                                                                                                                                                                                                                                                                                                                                                                                                                                                                                                                                                                                                                                                                                                                           | 2022    | 2023 |
|   | Applicants              | 7    | 47    | 65     | 505     | 586       | 459                                                                                                                                                                                                                                                                                                                                                                                                                                                                                                                                                                                                                                                                                                                                                                                                                                                                                                                                                                                                                                                                                                                                                                                                                                                                                                                                                                                                                                                                                                                                                                                                                                                                                                                                                                                                                                                                                                                                                                                                                                                                                                                            | 299     | 279* |
|   | Applicants              | ,    | 77    | 03     | 303     | 300       | <b>433</b>                                                                                                                                                                                                                                                                                                                                                                                                                                                                                                                                                                                                                                                                                                                                                                                                                                                                                                                                                                                                                                                                                                                                                                                                                                                                                                                                                                                                                                                                                                                                                                                                                                                                                                                                                                                                                                                                                                                                                                                                                                                                                                                     | 233     | 213  |
| ٩ | Licensed Growers        | 6    | 33    | 43     | 353     | 317       | 178                                                                                                                                                                                                                                                                                                                                                                                                                                                                                                                                                                                                                                                                                                                                                                                                                                                                                                                                                                                                                                                                                                                                                                                                                                                                                                                                                                                                                                                                                                                                                                                                                                                                                                                                                                                                                                                                                                                                                                                                                                                                                                                            | 142     | 122* |
|   | Licensed                |      |       |        |         |           |                                                                                                                                                                                                                                                                                                                                                                                                                                                                                                                                                                                                                                                                                                                                                                                                                                                                                                                                                                                                                                                                                                                                                                                                                                                                                                                                                                                                                                                                                                                                                                                                                                                                                                                                                                                                                                                                                                                                                                                                                                                                                                                                |         |      |
| - | Processors/Handlers     | 0    | 5     | 8      | 49      | 88        | 77                                                                                                                                                                                                                                                                                                                                                                                                                                                                                                                                                                                                                                                                                                                                                                                                                                                                                                                                                                                                                                                                                                                                                                                                                                                                                                                                                                                                                                                                                                                                                                                                                                                                                                                                                                                                                                                                                                                                                                                                                                                                                                                             | 53      | 64*  |
|   |                         |      |       |        |         |           |                                                                                                                                                                                                                                                                                                                                                                                                                                                                                                                                                                                                                                                                                                                                                                                                                                                                                                                                                                                                                                                                                                                                                                                                                                                                                                                                                                                                                                                                                                                                                                                                                                                                                                                                                                                                                                                                                                                                                                                                                                                                                                                                |         |      |
|   | Outdoor Acreage Planted | 38   | 1,202 | 709    | 7,353   | 4,690     | 2,830                                                                                                                                                                                                                                                                                                                                                                                                                                                                                                                                                                                                                                                                                                                                                                                                                                                                                                                                                                                                                                                                                                                                                                                                                                                                                                                                                                                                                                                                                                                                                                                                                                                                                                                                                                                                                                                                                                                                                                                                                                                                                                                          | 375     | -    |
|   |                         |      |       |        |         |           |                                                                                                                                                                                                                                                                                                                                                                                                                                                                                                                                                                                                                                                                                                                                                                                                                                                                                                                                                                                                                                                                                                                                                                                                                                                                                                                                                                                                                                                                                                                                                                                                                                                                                                                                                                                                                                                                                                                                                                                                                                                                                                                                |         |      |
| 8 | Indoor Square Footage   |      |       |        |         |           |                                                                                                                                                                                                                                                                                                                                                                                                                                                                                                                                                                                                                                                                                                                                                                                                                                                                                                                                                                                                                                                                                                                                                                                                                                                                                                                                                                                                                                                                                                                                                                                                                                                                                                                                                                                                                                                                                                                                                                                                                                                                                                                                |         |      |
| ń | Planted                 | 0    | 0     | 55,000 | 403,304 | 1,353,489 | 318,713                                                                                                                                                                                                                                                                                                                                                                                                                                                                                                                                                                                                                                                                                                                                                                                                                                                                                                                                                                                                                                                                                                                                                                                                                                                                                                                                                                                                                                                                                                                                                                                                                                                                                                                                                                                                                                                                                                                                                                                                                                                                                                                        | 122,040 | -    |

\*Number current as of 5/8/23