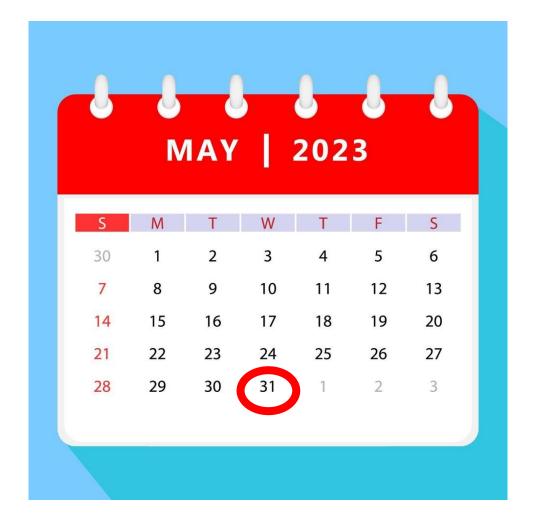

### Four Types of Hemp Varieties

- As of 5/8/23-- 279 applicants
  - New applicants: 104
  - Renewals: 175
- Application deadline extended to May 31<sup>st</sup>
- Registered
  - Acres: 1,530
  - Square feet: 975,468