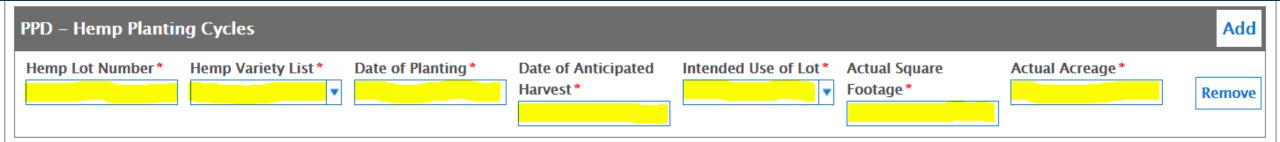

#### PPD - Hemp Planting Cycle Form

Please read all of the following information carefully. Once you submit this form, we will automatically put you on the list for an inspection/sampling for THC testing at the appropriate time (within 30 days prior to your anticipated date of harvest). If you did not plant at this location, check the "not planted" box, enter 0.00 in the actual square footage or actual acreage field, and hit submit.

| Today's Date                                                          | License Number* | Hemp Grow Location Number*                                    | Hemp Location Date ID                                         |
|-----------------------------------------------------------------------|-----------------|---------------------------------------------------------------|---------------------------------------------------------------|
| 05/08/2023                                                            |                 |                                                               |                                                               |
| Hemp Grow Location Addres                                             | S               | Hemp Grow Location City                                       | ■ Not Planted                                                 |
| Hemp Grow License Type                                                | Square Footage  | Acreage                                                       |                                                               |
| For each variety planted at this<br>dates, please fill out a separate |                 | rate line and press "Add" to add another one. In addition, if | f you have other hemp lots that will be harvested on differen |